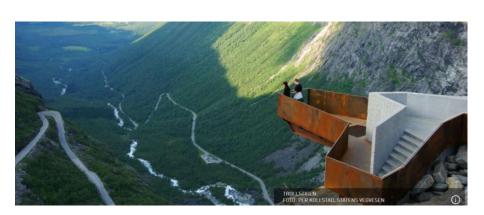

## Top international tourist scenic spot

STORM PÅ ATT ANTERHAVSVEGEN I NORDVEST.
FOITO: STEINAR MELBY

Geirangerfjorden

**Trollstigen** 

Atlanterhavsvegen

**Runde Bird island** 