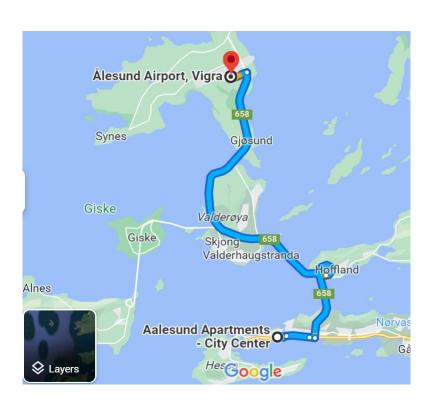

## **Transportation**

- Taxi or bus
- 15-20 minutes to Ålesund city
- 20-25 minutes to NTNU Ålesund